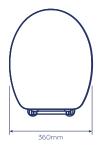

### BUTTERMERE TOILET SEAT

- Adjustable hinges fit all standard toilets
- Made from moulded wood with white finish

Packaging: Full colour box

## COLLERSON & WINDERMERE TOILET SEAT

- Adjustable hinges fit all standard toilets
- Made from moulded wood with white finish
- Plastic hinges
- All fittings included

| CODE      | FINISH | EFFECT          | RRP    |
|-----------|--------|-----------------|--------|
| WL600522H | White  | Plain           | £19.86 |
| WL600422H | White  | Tongue & groove | £19.83 |

## CARRON TOILET SEAT

- Adjustable hinges fit all standard toilets
- Made from moulded wood with white finish

- Plastic hinges
- All fittings included

## HURON **TOILET SEAT**

- Adjustable hinges fit all standard toilets
- Made from durable polypropylene

 Plastic hinges • All fittings included

| CODE                       | FINISH | RRP    |  |
|----------------------------|--------|--------|--|
| WL600322H                  | White  | £17.28 |  |
| Packagina: Full colour box |        |        |  |

## **VIDA TOILET SEAT**

- Adjustable hinges fit all standard toilets
- Made from durable polypropylene

- Plastic hinges
- All fittings included

| CODE      | FINISH  | RRP    |
|-----------|---------|--------|
| WL600222H | White   | £19.87 |
|           | VVIIICE | 213.07 |

## **ULLSWATER TOILET SEAT**

- Adjustable hinges fit all standard toilets
- Made from durable polypropylene

- Plastic hinges
- All fittings included