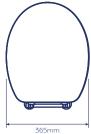

## **VIDA TOILET SEAT**

- Adjustable hinges fit all standard toilets
- Made from durable polypropylene

- Plastic hinges
- All fittings included

| CODE      | FINISH  | RRP    |
|-----------|---------|--------|
| WL600222H | White   | £19.87 |
|           | VVIIICE | 213.07 |