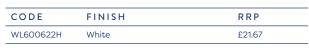

## HURON **TOILET SEAT**

- Adjustable hinges fit all standard toilets
- Made from durable polypropylene

 Plastic hinges • All fittings included

| CODE                       | FINISH | RRP    |  |
|----------------------------|--------|--------|--|
| WL600322H                  | White  | £17.28 |  |
| Packagina: Full colour box |        |        |  |