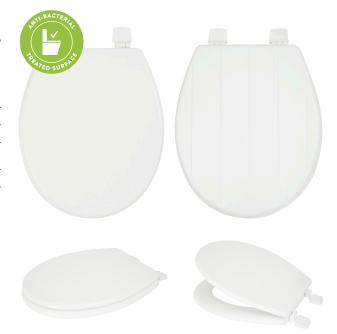

## HURON **TOILET SEAT**

- Adjustable hinges fit all standard toilets
- Made from durable polypropylene

 Plastic hinges • All fittings included

| CODE                       | FINISH | RRP    |  |
|----------------------------|--------|--------|--|
| WL600322H                  | White  | £17.28 |  |
| Packagina: Full colour box |        |        |  |

Slide the nut to the highest position and twist to lock the seat in place.

Protects against:

E-Coli Odours Listeria Staining MRSA Salmonella

Easy to remove system allows for seat to be completely removed from the pan for easy cleaning.