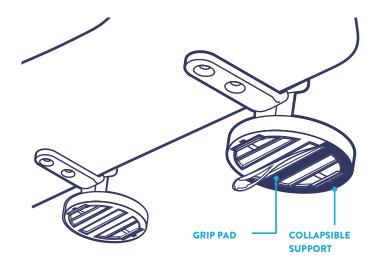

# NO MORE MOVEMENT

Collapsible supports hold the hinges away from the pan while you align the seat. Once pressure is applied, pads beneath the hinges grip the toilet pan so there is "no more movement".