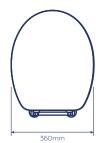

### BUTTERMERE TOILET SEAT

- Adjustable hinges fit all standard toilets
- Made from moulded wood with white finish

Packaging: Full colour box

## COLLERSON & WINDERMERE TOILET SEAT

- Adjustable hinges fit all standard toilets
- Made from moulded wood with white finish
- Plastic hinges
- All fittings included

| CODE      | FINISH | EFFECT          | RRP    |
|-----------|--------|-----------------|--------|
| WL600522H | White  | Plain           | £19.86 |
| WL600422H | White  | Tongue & groove | £19.83 |

## CARRON TOILET SEAT

- Adjustable hinges fit all standard toilets
- Made from moulded wood with white finish

- Plastic hinges
- All fittings included