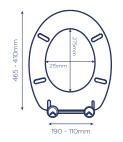

## HURON **TOILET SEAT**

- Adjustable hinges fit all standard toilets
- Made from durable polypropylene

 Plastic hinges • All fittings included

| CODE                       | FINISH | RRP    |  |
|----------------------------|--------|--------|--|
| WL600322H                  | White  | £17.28 |  |
| Packagina: Full colour box |        |        |  |