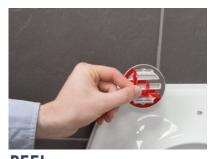

#### **EASY INSTALLATION**

Assemble the hinge with the bolt in place and peel off the protective film from the grip pad.

**ALIGN**Align the hinges to the toilet pan and push hinges in place.

Watch the video at www.croydex.com