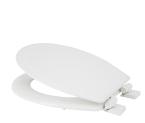

## HURON **TOILET SEAT**

- Adjustable hinges fit all standard toilets
- Made from durable polypropylene

 Plastic hinges • All fittings included

| CODE                       | FINISH | RRP    |  |
|----------------------------|--------|--------|--|
| WL600322H                  | White  | £17.28 |  |
| Packagina: Full colour box |        |        |  |

## **VIDA TOILET SEAT**

- Adjustable hinges fit all standard toilets
- Made from durable polypropylene

- Plastic hinges
- All fittings included

| CODE      | FINISH  | RRP    |
|-----------|---------|--------|
| WL600222H | White   | £19.87 |
|           | VVIIICE | 213.07 |

## **ULLSWATER TOILET SEAT**

- Adjustable hinges fit all standard toilets
- Made from durable polypropylene

- Plastic hinges
- All fittings included