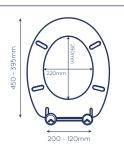

### BUTTERMERE TOILET SEAT

- Adjustable hinges fit all standard toilets
- Made from moulded wood with white finish

Packaging: Full colour box

## COLLERSON & WINDERMERE TOILET SEAT

- Adjustable hinges fit all standard toilets
- Made from moulded wood with white finish
- Plastic hinges
- All fittings included

| CODE      | FINISH | EFFECT          | RRP    |
|-----------|--------|-----------------|--------|
| WL600522H | White  | Plain           | £19.86 |
| WL600422H | White  | Tongue & groove | £19.83 |

## CARRON TOILET SEAT

- Adjustable hinges fit all standard toilets
- Made from moulded wood with white finish

- Plastic hinges
- All fittings included

## HURON **TOILET SEAT**

- Adjustable hinges fit all standard toilets
- Made from durable polypropylene

 Plastic hinges • All fittings included

| CODE                       | FINISH | RRP    |  |
|----------------------------|--------|--------|--|
| WL600322H                  | White  | £17.28 |  |
| Packagina: Full colour box |        |        |  |

## **VIDA TOILET SEAT**

- Adjustable hinges fit all standard toilets
- Made from durable polypropylene

- Plastic hinges
- All fittings included

| CODE      | FINISH  | RRP    |
|-----------|---------|--------|
| WL600222H | White   | £19.87 |
|           | VVIIICE | 213.07 |

## **ULLSWATER TOILET SEAT**

- Adjustable hinges fit all standard toilets
- Made from durable polypropylene

- Plastic hinges
- All fittings included