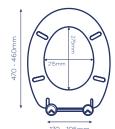

### BUTTERMERE TOILET SEAT

- Adjustable hinges fit all standard toilets
- Made from moulded wood with white finish

Packaging: Full colour box

## COLLERSON & WINDERMERE TOILET SEAT

- Adjustable hinges fit all standard toilets
- Made from moulded wood with white finish
- Plastic hinges
- All fittings included

| CODE      | FINISH | EFFECT          | RRP    |
|-----------|--------|-----------------|--------|
| WL600522H | White  | Plain           | £19.86 |
| WL600422H | White  | Tongue & groove | £19.83 |

## CARRON TOILET SEAT

- Adjustable hinges fit all standard toilets
- Made from moulded wood with white finish

- Plastic hinges
- All fittings included