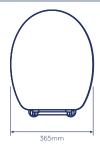

## **ULLSWATER TOILET SEAT**

- Adjustable hinges fit all standard toilets
- Made from durable polypropylene

- Plastic hinges
- All fittings included