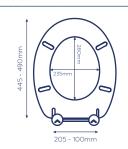

## HURON **TOILET SEAT**

- Adjustable hinges fit all standard toilets
- Made from durable polypropylene

 Plastic hinges • All fittings included

| CODE                       | FINISH | RRP    |  |
|----------------------------|--------|--------|--|
| WL600322H                  | White  | £17.28 |  |
| Packagina: Full colour box |        |        |  |

## **VIDA TOILET SEAT**

- Adjustable hinges fit all standard toilets
- Made from durable polypropylene

- Plastic hinges
- All fittings included

| CODE      | FINISH  | RRP    |
|-----------|---------|--------|
| WL600222H | White   | £19.87 |
|           | VVIIICE | 213.07 |

## **ULLSWATER TOILET SEAT**

- Adjustable hinges fit all standard toilets
- Made from durable polypropylene

- Plastic hinges
- All fittings included