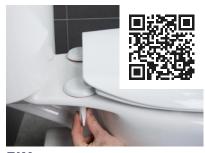

Slide the nut to the highest position and twist to lock the seat in place.

Protects against:

E-Coli Odours Listeria Staining MRSA Salmonella

Easy to remove system allows for seat to be completely removed from the pan for easy cleaning.