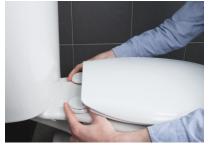

#### **EASY INSTALLATION**

Assemble the hinge with the bolt in place and peel off the protective film from the grip pad.

**ALIGN**Align the hinges to the toilet pan and push hinges in place.

Watch the video at www.croydex.com

Slide the nut to the highest position and twist to lock the seat in place.

Protects against:

E-Coli Odours Listeria Staining MRSA Salmonella

Easy to remove system allows for seat to be completely removed from the pan for easy cleaning.