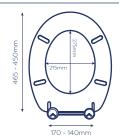

## HURON **TOILET SEAT**

- Adjustable hinges fit all standard toilets
- Made from durable polypropylene

 Plastic hinges • All fittings included

| CODE                       | FINISH | RRP    |  |
|----------------------------|--------|--------|--|
| WL600322H                  | White  | £17.28 |  |
| Packagina: Full colour box |        |        |  |