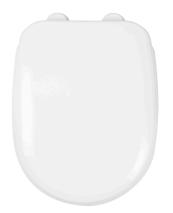

## HURON **TOILET SEAT**

- Adjustable hinges fit all standard toilets
- Made from durable polypropylene

 Plastic hinges • All fittings included

| CODE                       | FINISH | RRP    |  |
|----------------------------|--------|--------|--|
| WL600322H                  | White  | £17.28 |  |
| Packagina: Full colour box |        |        |  |