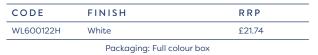

## HURON **TOILET SEAT**

- Adjustable hinges fit all standard toilets
- Made from durable polypropylene

 Plastic hinges • All fittings included

| CODE                       | FINISH | RRP    |  |
|----------------------------|--------|--------|--|
| WL600322H                  | White  | £17.28 |  |
| Packagina: Full colour box |        |        |  |