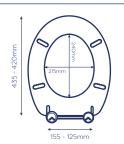

## Universal Toilet Seats

2017 COLLECTION

### BUTTERMERE TOILET SEAT

- Adjustable hinges fit all standard toilets
- Made from moulded wood with white finish

Packaging: Full colour box

## COLLERSON & WINDERMERE TOILET SEAT

- Adjustable hinges fit all standard toilets
- Made from moulded wood with white finish
- Plastic hinges
- All fittings included

| CODE      | FINISH | EFFECT          | RRP    |
|-----------|--------|-----------------|--------|
| WL600522H | White  | Plain           | £19.86 |
| WL600422H | White  | Tongue & groove | £19.83 |

## CARRON TOILET SEAT

- Adjustable hinges fit all standard toilets
- Made from moulded wood with white finish

- Plastic hinges
- All fittings included

## HURON **TOILET SEAT**

- Adjustable hinges fit all standard toilets
- Made from durable polypropylene

 Plastic hinges • All fittings included

| CODE                       | FINISH | RRP    |  |
|----------------------------|--------|--------|--|
| WL600322H                  | White  | £17.28 |  |
| Packagina: Full colour box |        |        |  |

## **VIDA TOILET SEAT**

- Adjustable hinges fit all standard toilets
- Made from durable polypropylene

- Plastic hinges
- All fittings included

| CODE      | FINISH  | RRP    |
|-----------|---------|--------|
| WL600222H | White   | £19.87 |
|           | VVIIICE | 213.07 |

## **ULLSWATER TOILET SEAT**

- Adjustable hinges fit all standard toilets
- Made from durable polypropylene

- Plastic hinges
- All fittings included