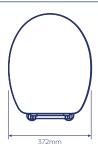

n so there is "no more movement".



#### **EASY INSTALLATION**



Assemble the hinge with the bolt in place and peel off the protective film from the grip pad.



**ALIGN**Align the hinges to the toilet pan and push hinges in place.

Watch the video at www.croydex.com



Slide the nut to the highest position and twist to lock the seat in place.



Protects against:

E-Coli Odours Listeria Staining MRSA Salmonella



Easy to remove system allows for seat to be completely removed from the pan for easy cleaning.



Slowly and quietly closes the toilet seat eliminating slamming and trapped fingers, especially where small children have access.

### BUTTERMERE TOILET SEAT

- Adjustable hinges fit all standard toilets
- Made from moulded wood with white finish







Packaging: Full colour box









## COLLERSON & WINDERMERE TOILET SEAT



- Adjustable hinges fit all standard toilets
- Made from moulded wood with white finish
- Plastic hinges
- All fittings included

| CODE      | FINISH | EFFECT          | RRP    |
|-----------|--------|-----------------|--------|
| WL600522H | White  | Plain           | £19.86 |
| WL600422H | White  | Tongue & groove | £19.83 |

Packaging: Full colour box







## CARRON TOILET SEAT

- Adjustable hinges fit all standard toilets
- Made from moulded wood with white finish



- Plastic hinges
- All fittings included















## HURON **TOILET SEAT**

- Adjustable hinges fit all standard toilets
- Made from durable polypropylene



 Plastic hinges • All fittings included



| CODE                       | FINISH | RRP    |  |
|------------