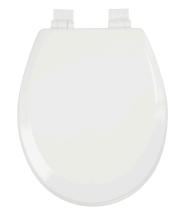

### BUTTERMERE TOILET SEAT

- Adjustable hinges fit all standard toilets
- Made from moulded wood with white finish

Packaging: Full colour box